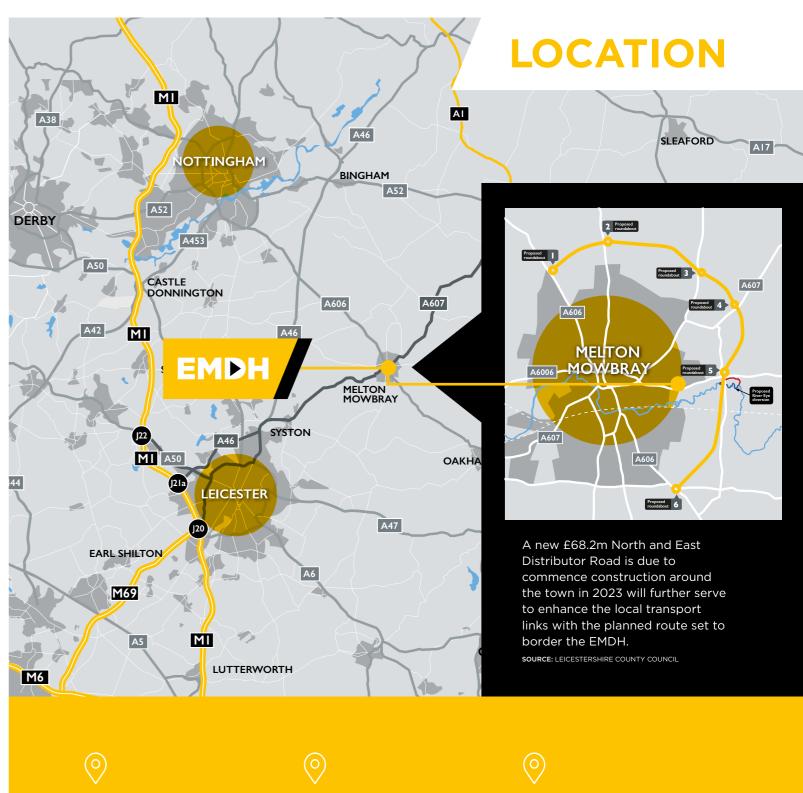

#### EMDH TO LET

MELTON MOWBRAY

LEICESTER 442,000 PEOPLE 17 MILES **35 MINUTE DRIVE**  NOTTINGHAM

334,000 PEOPLE 20 MILES **40 MINUTE DRIVE** 

Melton Mowbray is an established market town in Leicestershire. It has a rapidly growing area with 2845 new homes planned over the next 10 years (2021-2031)

SOURCE: MELTON BOROUGH COUNCIL

#### PETERBOROUGH

205,000 PEOPLE **35 MILES 45 MINUTE DRIVE** 