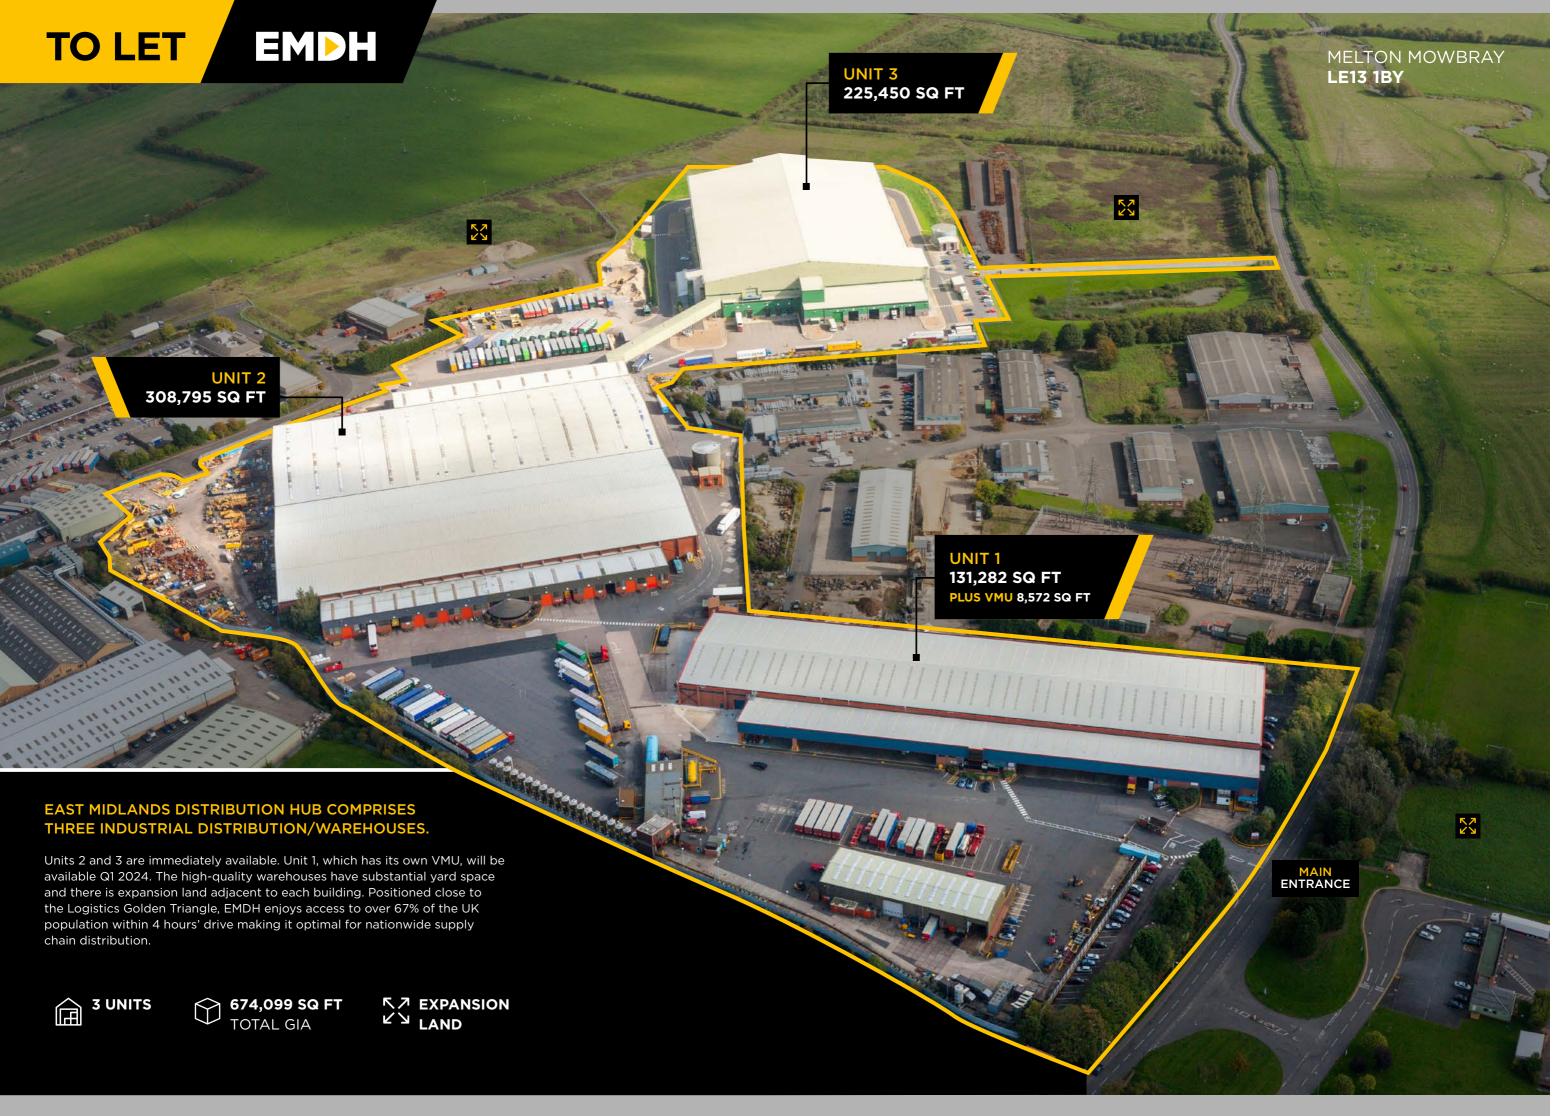

## EAST MIDLANDS DISTRIBUTION HUB

UNIT 1

X

 $\bigcirc$ 

UNIT 2

B676 SAXBY ROAD

## MELTON MOWBRAY LE13 1BY

## UNIT 1: 131,282 SQ FT PLUS VMU: **8,572 SQ FT** UNIT 2: **308,795 SQ FT** UNIT 3: 225,450 SQ FT

 $\gtrsim$ 

## **EXPANSION LAND**

674,099 SQ FT TOTAL GIA

## EMDH TO LET TESCO VEHICULAR REAR ACCESS GATE THE ROYAL MAIL DELIVERY OFFICE **OPPORTUNITY** THE WAREHOUSES ARE AVAILABLE INDIVIDUALLY, OR CAN BE OPERATED AS A SINGLE OPERATOR CAMPUS. UNIT 2 308,795 SQ FT IMMEDIATELY AVAILABLE UNIT 3 225,450 SQ FT IMMEDIATELY AVAILABLE INDUSTRIAL UNIT 1 WITH VMU ESTATE 131,282 SQ FT PLUS VMU 8,572 SQ FT AVAILABLE Q1 2024 MAIN ENTRANCE