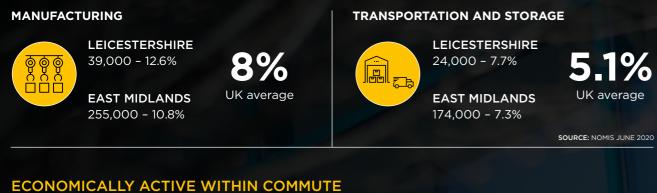

fices spaces comprising of 2,356 sq ft and 6,855 sq ft.

 Interconnected to Unit 2 via automated link bridge and palletised goods conveyor system.

 Potential additional pallet spaces in excess of current configuration 1,664 pallets subject to survey.



## EMDH



within the Data Room which are available upon request.

#### EMDH TO LET



MELTON MOWBRAY



LEICESTER 442,000 PEOPLE 17 MILES **35 MINUTE DRIVE**  NOTTINGHAM

334,000 PEOPLE 20 MILES **40 MINUTE DRIVE** 

Melton Mowbray is an established market town in Leicestershire. It has a rapidly growing area with 2845 new homes planned over the next 10 years (2021-2031)

SOURCE: MELTON BOROUGH COUNCIL

#### PETERBOROUGH

205,000 PEOPLE **35 MILES 45 MINUTE DRIVE** 

#### **EMDH** TO LET PEOPLE

#### NUMBERS EMPLOYED IN RELEVANT SECTORS







#### **POPULATION WITHIN 3 HOURS BY HGV**





4,624,902

#### EAST MIDLANDS AIRPORT -LARGEST DEDICATED CARGO AIRPORT



OVER 440,000 TONNES OF GOODS PASS THROUGH EACH YEAR

EMDH is a hub for





SOURCE: EAST MIDLANDS AIRPORT

#### AVERAGE WEEKLY PAY BY OCCUPATION

| OCCUPATION        | MELTON<br>MOWBRAY | LEICESTER | EAST<br>MIDLANDS | UK                 |
|-------------------|-------------------|-----------|------------------|--------------------|
|                   | £615              | £709      | £682             | £674               |
| PACKER            | £436              | £441      | £450             | £447               |
| FORKLIFT OPERATOR | £374              | £399      | £404             | £401               |
| WAREHOUSE WORKER  | £354              | £379      | £37