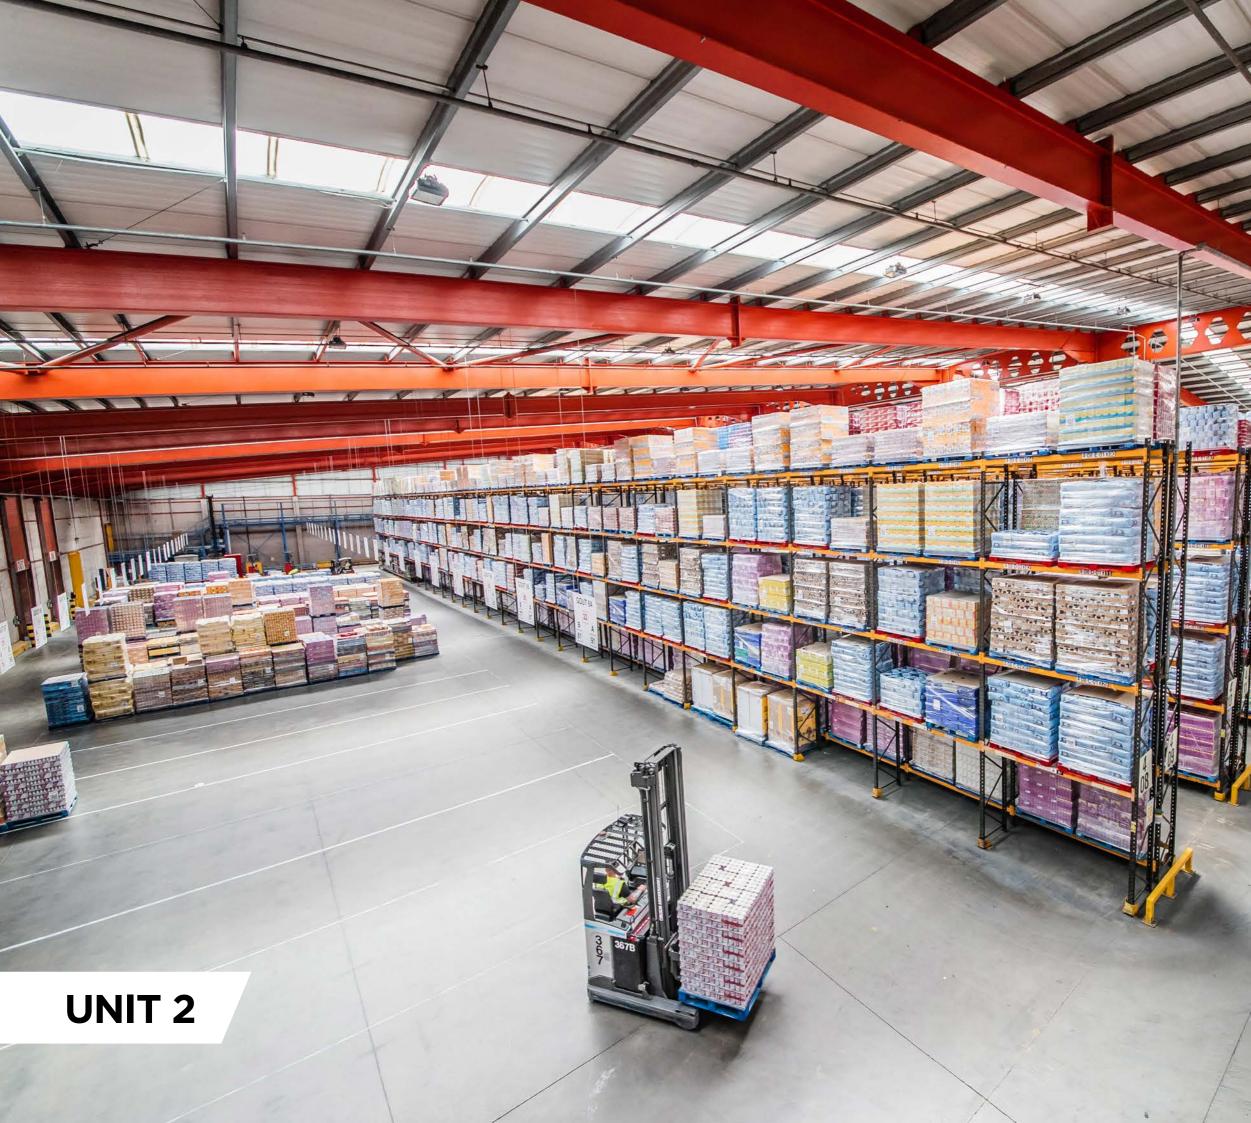

## **UNIT 2**

| $\bigcirc$ | SIZE                  | 308,795 sq ft    |
|------------|-----------------------|------------------|
| Ť          | EAVES HEIGHT          | 8M               |
|            | PALLET RACKING        | 20,488<br>SPACES |
| Ĺ          | FLOOR LOADING         | 50 kN/m²         |
| П          | LEVEL ACCESS<br>DOORS | 19               |
| D          | DOCK LEVEL DOORS      | 2 RAMPS          |
| 4          | POWER                 | 500 KVA          |

### • Fully sprinklered with shared tank and pump house with Unit 1.

- Interconnected to Unit 3 via 80m long bi-directional automated link bridge and palletised goods conveyor system.
- Warehouse footprint not currently fully racked and has space for approximately 10,000 additional pallet racking positions.
- Potential additional pallet spaces in excess of current configuration 4,000 pallets subject to survey.