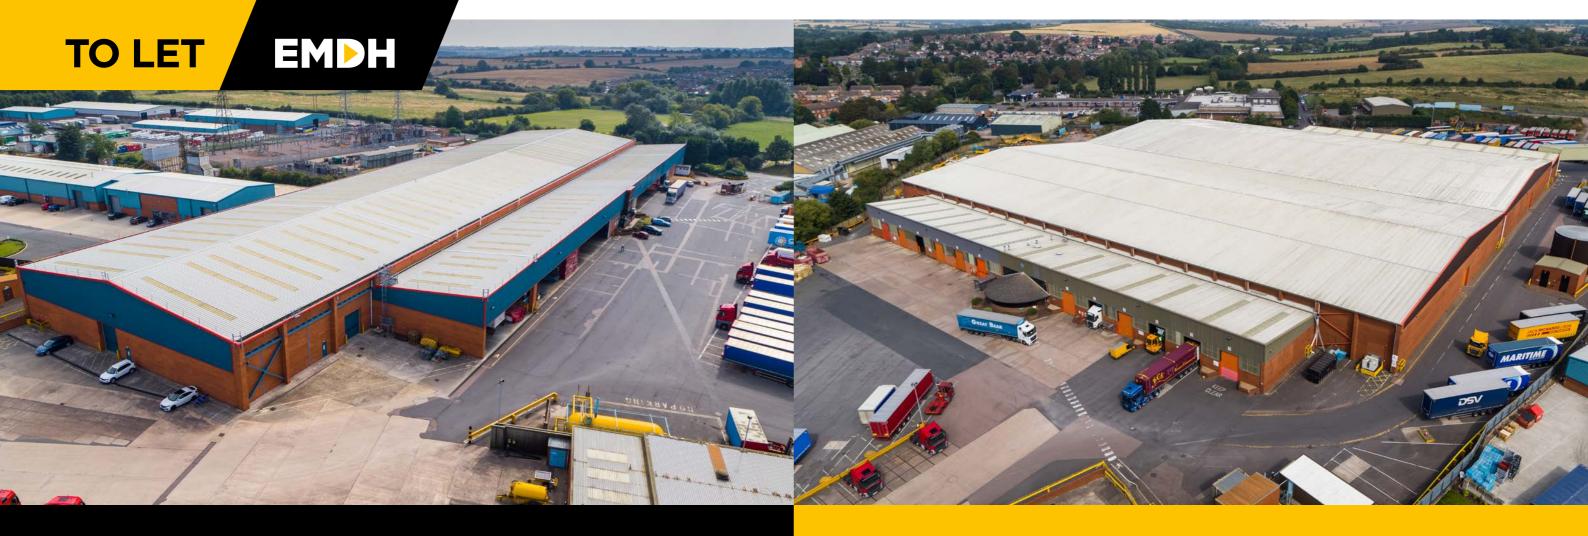

## EMDH TO LET TESCO VEHICULAR REAR ACCESS GATE THE ROYAL MAIL DELIVERY OFFICE **OPPORTUNITY** THE WAREHOUSES ARE AVAILABLE INDIVIDUALLY, OR CAN BE OPERATED AS A SINGLE OPERATOR CAMPUS. UNIT 2 308,795 SQ FT IMMEDIATELY AVAILABLE UNIT 3 225,450 SQ FT IMMEDIATELY AVAILABLE INDUSTRIAL UNIT 1 WITH VMU ESTATE 131,282 SQ FT PLUS VMU 8,572 SQ FT AVAILABLE Q1 2024 MAIN ENTRANCE

## **UNIT 2**

| $\bigcirc$ | SIZE                  | 308,795 sq ft    |
|------------|-----------------------|------------------|
| Ť          | EAVES HEIGHT          | 8M               |
|            | PALLET RACKING        | 20,488<br>SPACES |
| Ĺ          | FLOOR LOADING         | 50 kN/m²         |
| П          | LEVEL ACCESS<br>DOORS | 19               |
| D          | DOCK LEVEL DOORS      | 2 RAMPS          |
| 4          | POWER                 | 500 KVA          |

## UNIT 3

| $\bigcirc$             | SIZE                  | 225,450 sq ft       |
|------------------------|-----------------------|---------------------|
| Ť                      | EAVES HEIGHT          | 18M                 |
|                        | PALLET RACKING        | 30,992 SPACES       |
| Ľ                      | FLOOR LOADING         | 50 kN/m²            |
|                        | LEVEL ACCESS<br>DOORS | 5                   |
|                        | DOCK LEVEL DOORS      | 5                   |
| 4                      | POWER                 | 1250 KVA & 1250 KVA |
| $\underline{\Diamond}$ | GAS                   | YES                 |