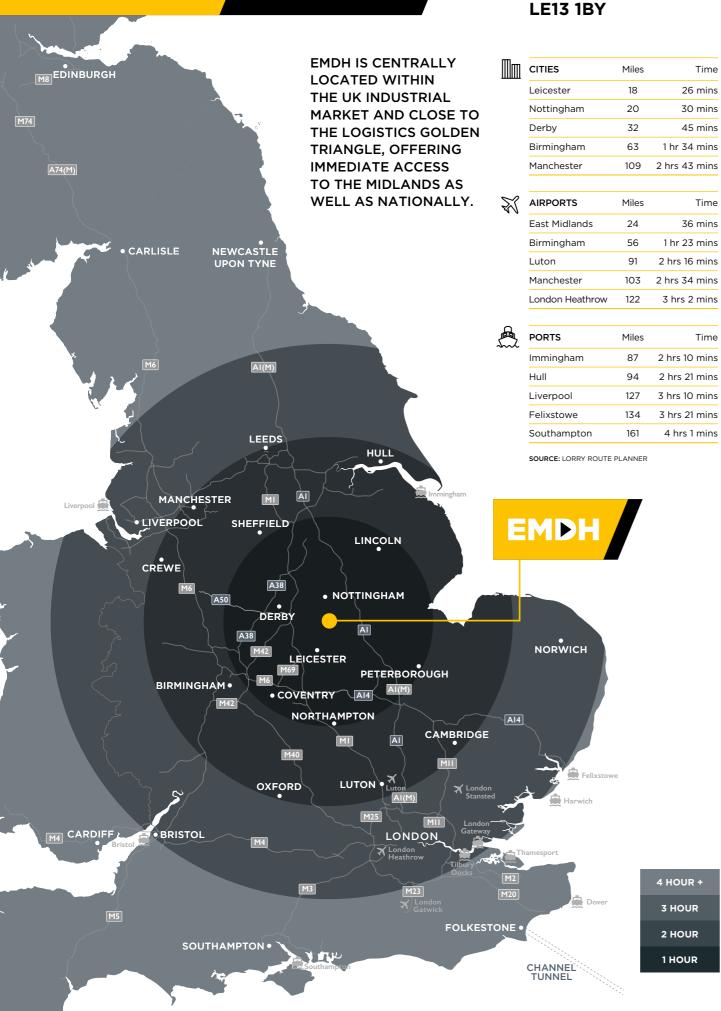

#### **POPULATION WITHIN 3 HOURS BY HGV**

4,624,902

#### EAST MIDLANDS AIRPORT -LARGEST DEDICATED CARGO AIRPORT

OVER 440,000 TONNES OF GOODS PASS THROUGH EACH YEAR

EMDH is a hub for

SOURCE: EAST MIDLANDS AIRPORT