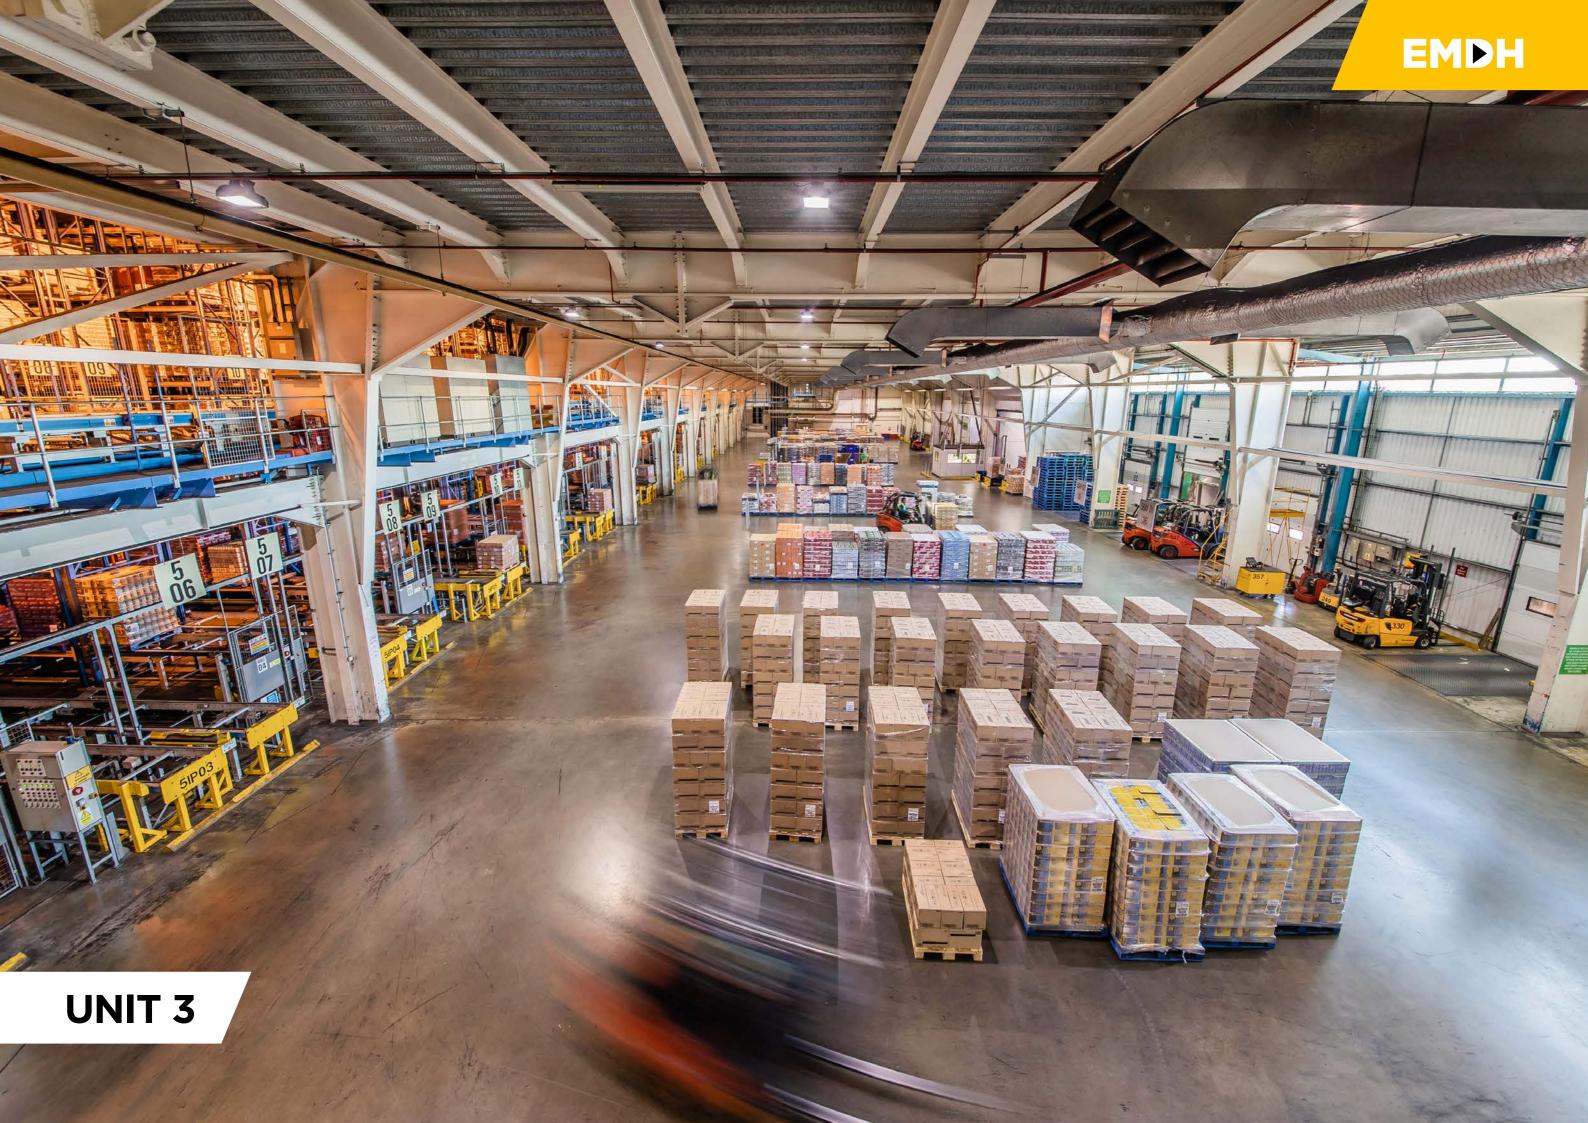

## UNIT 3

| $\bigcirc$             | SIZE                  | 225,450 sq ft       |
|------------------------|-----------------------|---------------------|
| Ť                      | EAVES HEIGHT          | 18M                 |
|                        | PALLET RACKING        | 30,992 SPACES       |
| Ľ                      | FLOOR LOADING         | 50 kN/m²            |
|                        | LEVEL ACCESS<br>DOORS | 5                   |
|                        | DOCK LEVEL DOORS      | 5                   |
| 4                      | POWER                 | 1250 KVA & 1250 KVA |
| $\underline{\Diamond}$ | GAS                   | YES                 |

• Fully sprinklered with dedicated tank and pump house.

 Automated warehouse with APRS (Automatic Putaway and Retrieval System).

• Temperature controlled storage.

• First floor of 28,000 sq ft.

• Two offices spaces comprising of 2,356 sq ft and 6,855 sq ft.

 Interconnected to Unit 2 via automated link bridge and palletised goods conveyor system.

 Potential additional pallet spaces in excess of current configuration 1,664 pallets subject to survey.