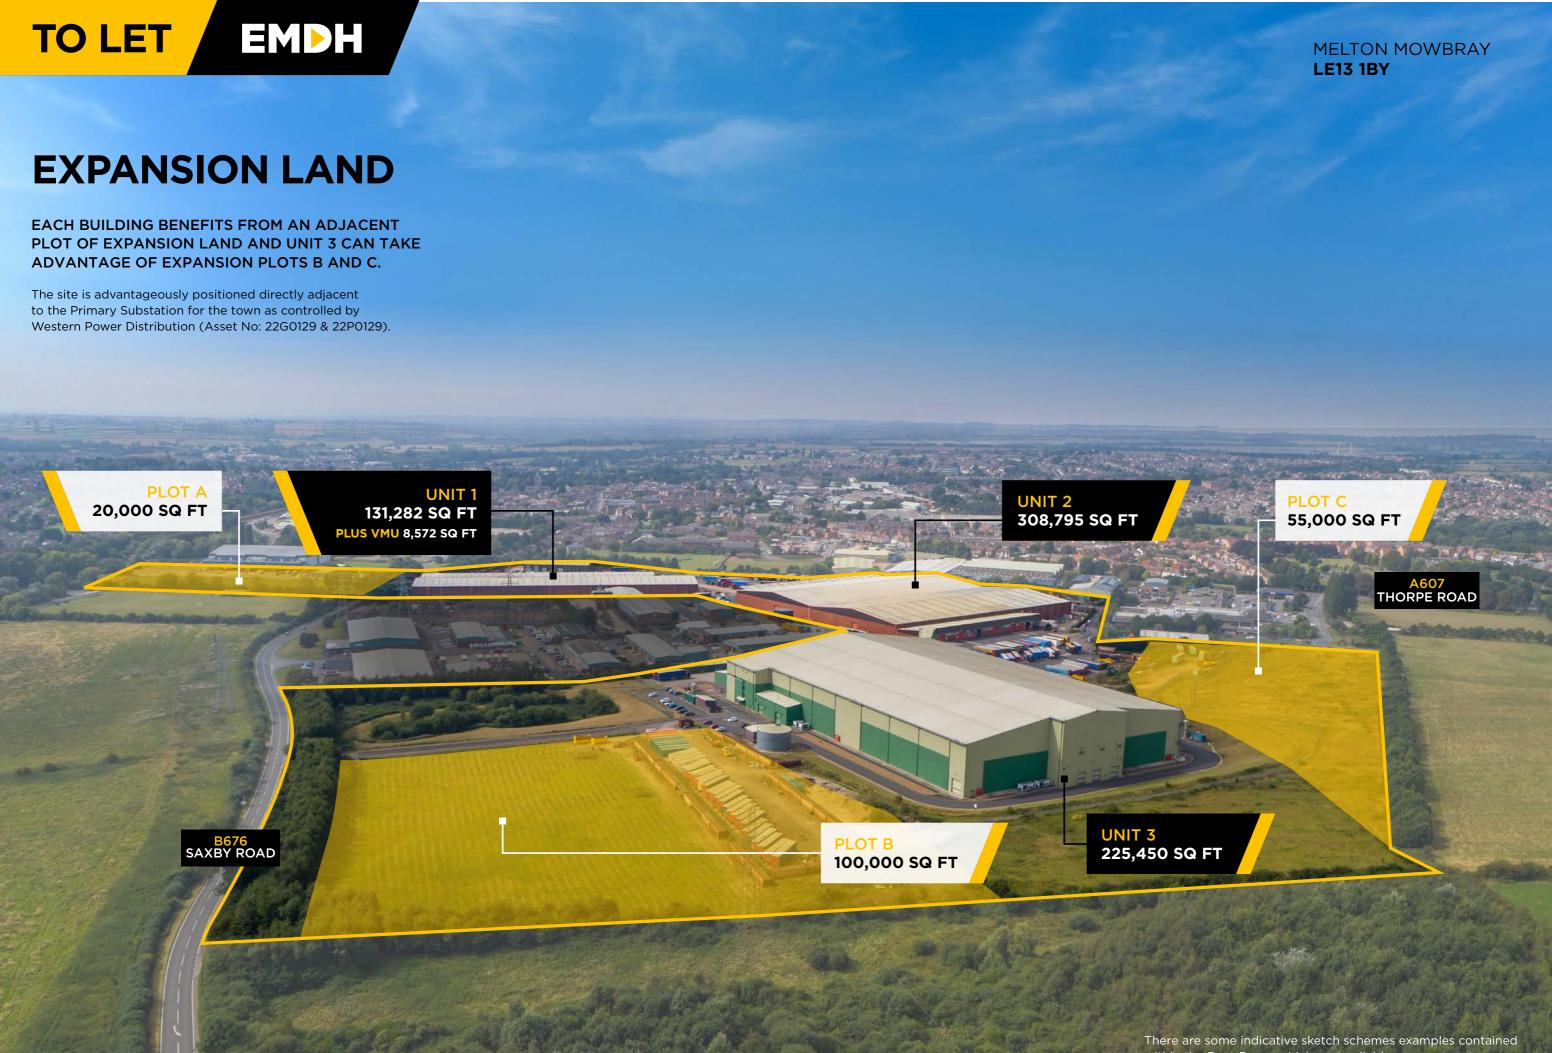

## **EXPANSION LAND**

674,099 SQ FT TOTAL GIA

## EMDH TO LET TESCO VEHICULAR REAR ACCESS GATE THE ROYAL MAIL DELIVERY OFFICE **OPPORTUNITY** THE WAREHOUSES ARE AVAILABLE INDIVIDUALLY, OR CAN BE OPERATED AS A SINGLE OPERATOR CAMPUS. UNIT 2 308,795 SQ FT IMMEDIATELY AVAILABLE UNIT 3 225,450 SQ FT IMMEDIATELY AVAILABLE INDUSTRIAL UNIT 1 WITH VMU ESTATE 131,282 SQ FT PLUS VMU 8,572 SQ FT AVAILABLE Q1 2024 MAIN ENTRANCE

## UNIT 1

| $\langle \rangle$ | SIZE                        | 131,282 sq ft |
|-------------------|-----------------------------|---------------|
|                   | VEHICLE<br>MAINTENANCE UNIT | 8,572 sq ft   |
| Ť                 | EAVES HEIGHT                | 8M            |
|                   | PALLET RACKING              | 2,973 SPACES  |
| Ľ                 | FLOOR LOADING               | 50 kN/m²      |
|                   | LEVEL ACCESS DOORS          | 13            |
|                   | DOCK LEVEL DOORS            | 2 & 1 RAMP    |
| 4                 | POWER                       | 500 KVA       |

## **UNIT 2**

| $\bigcirc$ | SIZE                  | 308,795 sq ft    |
|------------|-----------------------|------------------|
| Ť          | EAVES HEIGHT          | 8M               |
|            | PALLET RACKING        | 20,488<br>SPACES |
| Ĺ          | FLOOR LOADING         | 50 kN/m²         |
| П          | LEVEL ACCESS<br>DOORS | 19               |
| D          | DOCK LEVEL DOORS      | 2 RAMPS          |
| 4          | POWER                 | 500 KVA          |

## UNIT 3

| $\bigcirc$             | SIZE                  | 225,450 sq ft       |
|------------------------|-----------------------|---------------------|
| Ť                      | EAVES HEIGHT          | 18M                 |
|                        | PALLET RACKING        | 30,992 SPACES       |
| Ľ                      | FLOOR LOADING         | 50 kN/m²            |
|                        | LEVEL ACCESS<br>DOORS | 5                   |
|                        | DOCK LEVEL DOORS      | 5                   |
| 4                      | POWER                 | 1250 KVA & 1250 KVA |
| $\underline{\Diamond}$ | GAS                   | YES                 |