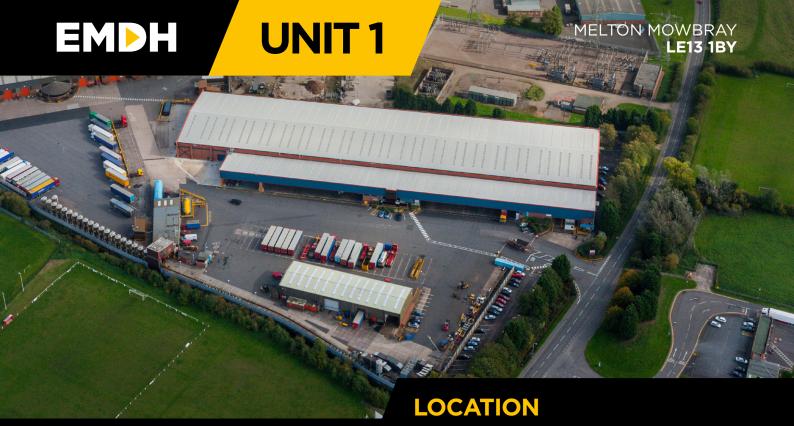

#### **Toby Wilson**

toby.wilson@m1agency.co.uk 07500 926 727

There will be a new £68.2m North and East Distributor Road where construction commenced around the town in 2023 will further serve to enhance the local transport links with the planned route set to border the EMDH.

LPG Gas 25 tonnes White Diesel 180,000 litres Red Diesel 54,000 litres

 Potential additional pallet spaces in excess of current configuration 7,776 pallets subject to survey.

**NEW** 

RING ROAD OPENING

SAXBY ROAD, MELTON MOWBRAY LEICESTERSHIRE, **LE13 1BY** 