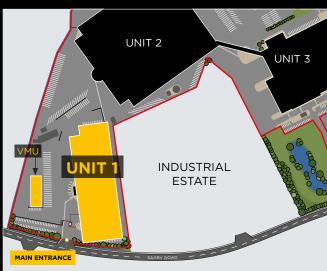

- Fully sprinklered with shared tank and pump house with Unit 2.
- Quarantine unit.
- Situated opposite VMU (Vehicle Maintenance Unit) of 8,572 sq ft with substantial engineering workshop with an inspection pit and vehicle lift. Dedicated bays for washing, painting and tyres.
- Storage Capacity: