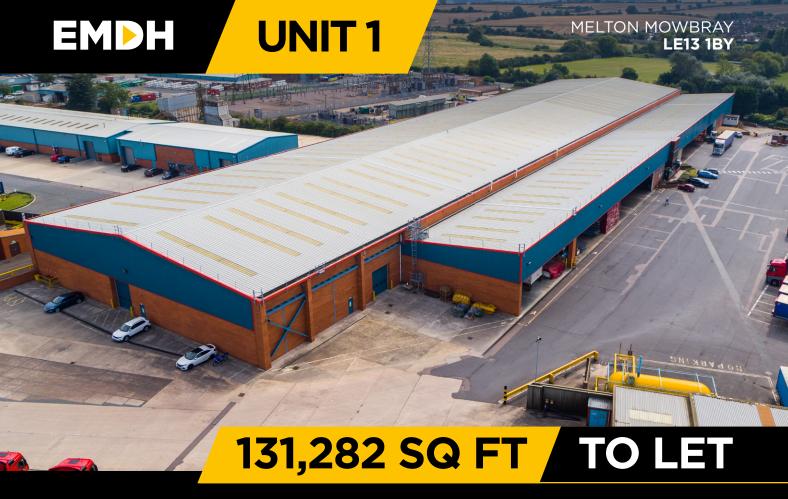

# **UNIT 1**

**LET UNTIL Q1 2027** 

| $\Diamond$ | SIZE                     | 131,282 sq ft |
|------------|--------------------------|---------------|
|            | VEHICLE MAINTENANCE UNIT | 8,572 sq ft   |
| <b>↑</b>   | EAVES HEIGHT             | 8M            |
|            | PALLET RACKING           | 2,973 SPACES  |
| Ċ          | FLOOR LOADING            | 50 kN/m²      |
| П          | LEVEL ACCESS DOORS       | 13            |
|            | DOCK LEVEL DOORS         | 2 & 1 RAMP    |
| 4          | POWER                    | 500 KVA       |

## **PLUS VMU 8,572 SQ FT**

### **UNIT 1**

131,282 SQ FT PLUS VMU 8,572 SQ FT AVAILABLE Q1 2025